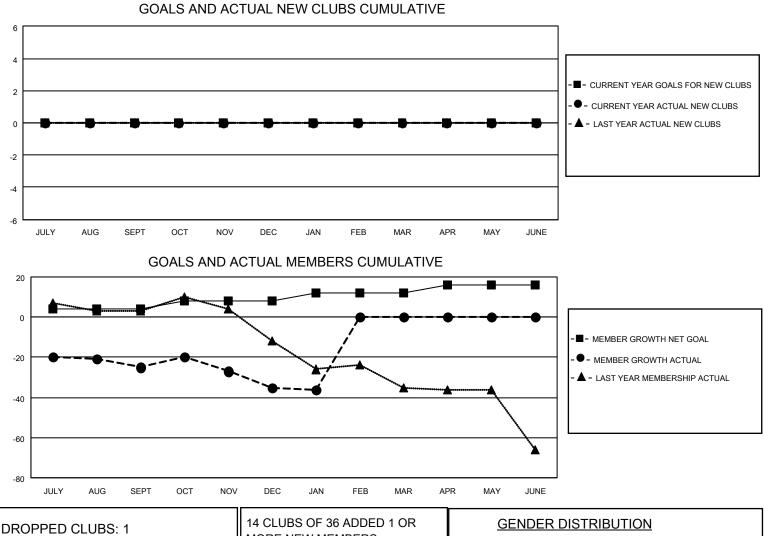

## LOCATION MISSOURI

District 26 M7

Results as of: 1/31/2022

| Clubs                 |               |           |               | Members               |                         |                         |                                                    |
|-----------------------|---------------|-----------|---------------|-----------------------|-------------------------|-------------------------|----------------------------------------------------|
| RESULTS FOR 2021-2022 |               |           |               | RESULTS FOR 2021-2022 |                         |                         |                                                    |
| QUARTER               | NEW CLUB GOAL | NEW CLUBS | DROPPED CLUBS | QUARTER MEI           | MBER GROWTH NET<br>GOAL | MEMBER GROWTH<br>ACTUAL | DROPPED<br>MEMBERS ACTUAL<br>(including transfers) |
| JULY/AUG/SEPT         | 0             | 0         | 0             | JULY/AUG/SEPT         | 4                       | 36                      | 55                                                 |
| OCT/NOV/DEC           | 0             | 0         | 1             | OCT/NOV/DEC           | 4                       | 16                      | 26                                                 |
| JAN/FEB/MAR           | 0             | 0         | 0             | JAN/FEB/MAR           | 4                       | 1                       | 2                                                  |
| APR/MAY/JUNE          | 0             | 0         | 0             | APR/MAY/JUNE          | 4                       | 0                       | 0                                                  |

| DROPPED CLUBS: 1 |                           | MALE 988 (79.61%)<br>FEMALE 253 (20.39%)                              |                                                                                                                     |
|------------------|---------------------------|-----------------------------------------------------------------------|---------------------------------------------------------------------------------------------------------------------|
|                  |                           | NON BINARY 0 (0.00%)<br>PREFER NOT TO ANSWER 0 (0.00%)                |                                                                                                                     |
| 11               |                           |                                                                       |                                                                                                                     |
| 0<br>72          | CLICK HERE FOR CUMULATIVE | TOTAL FAMILY UNIT MEMBERS                                             | 6 177                                                                                                               |
| 83               |                           | FAMILY MEMBERS PAYING HA                                              | lf dues 90                                                                                                          |
|                  | 0<br>72                   | 0<br><u>CLICK HERE FOR CUMULATIVE</u><br>72<br><u>MEMBERSHIP DATA</u> | MORE NEW MEMBERS MALE   FEMALE NON BINARY   PREFER NOT TO ANSWER   0 CLICK HERE FOR CUMULATIVE   72 MEMBERSHIP DATA |